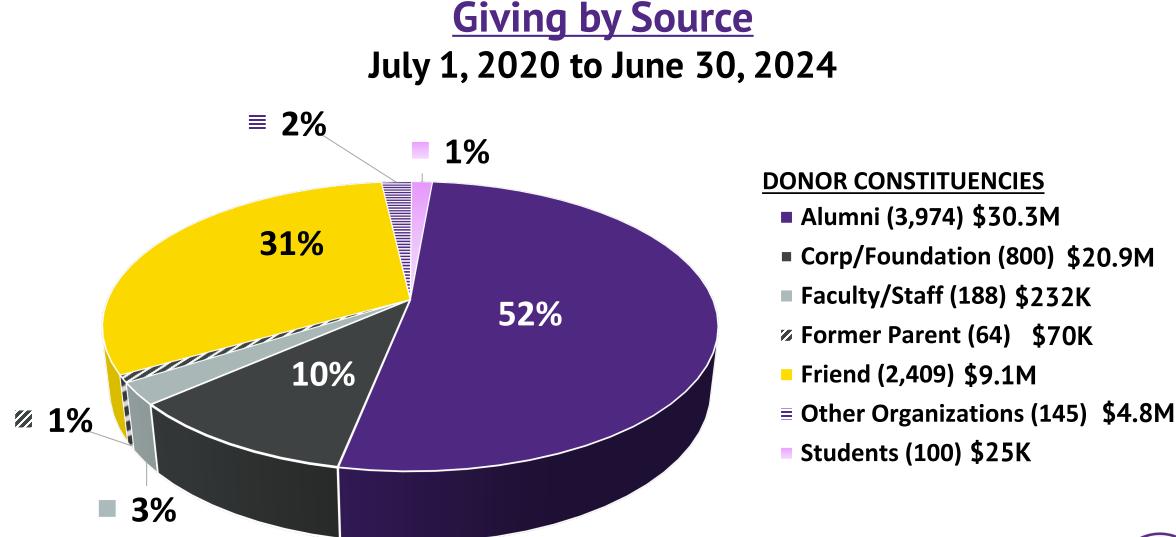

# It's Personal: The Campaign to Elevate Tennessee Tech

\*Totals reflect philanthropic commitments and investments from all sources, including select government resources as of June 30, 2024.