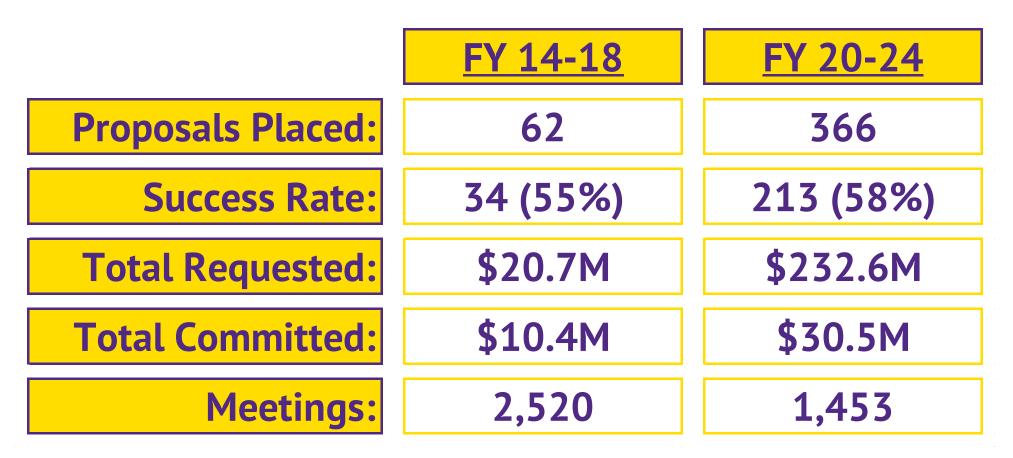

e 30, 2024.

### **Student Experience** Fundraising for Major Projects

- Ashraf Islam Engineering Building: \$8,805,697 committed
- Advanced Construction & Manufacturing Engineering (ACME): \$2,446,997 committed
- Football Operations Center: \$2,556,598 committed
- Johnson Hall Renovation: \$488,627 committed
- **Stadium:** \$11,546,363 committed



• Center for Leadership and Service: \$5,000,000 goal for endowment



# **Scholarships**

### Number of Awards, Amounts Awarded

**Donor-Funded Scholarships** 



PECH

Totals reflect philanthropic commitments and investments from all sources, including select government resources as of June 30, 2024.

### **Faculty Support**

- Overall aim
- Forms of faculty support
- Impact on students
- Strategy matching gifts









#### **Proposals**





#### **Tech Donor Portfolio – Potential for Growth**

- 1,145 current number of households in portfolios
- 115 average portfolio size
- 5,515 households identified with potential





# <u>Campaign Plan – Next Steps</u>

- Wrap up leadership or principal gifts phase
- Secure major gifts
- Build capacity and celebrate successes
- Execute a broad public announcement