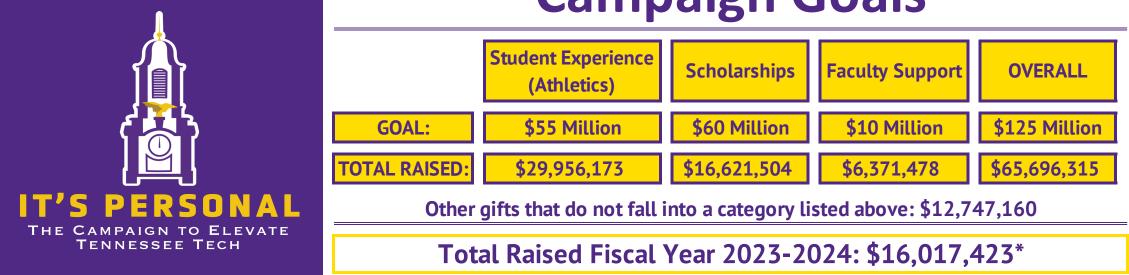

# It's Personal: The Campaign to Elevate Tennessee Tech

\*Totals reflect philanthropic commitments and investments from all sources, including select government resources as of June 30, 2024.