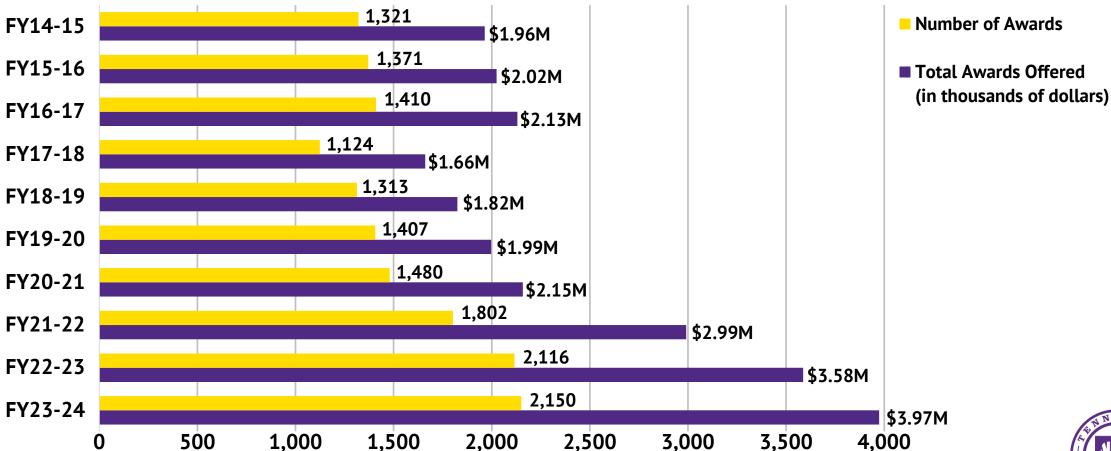

# **Scholarships**

### Number of Awards, Amounts Awarded

**Donor-Funded Scholarships** 

PECH

Totals reflect philanthropic commitments and investments from all sources, including select government resources as of June 30, 2024.