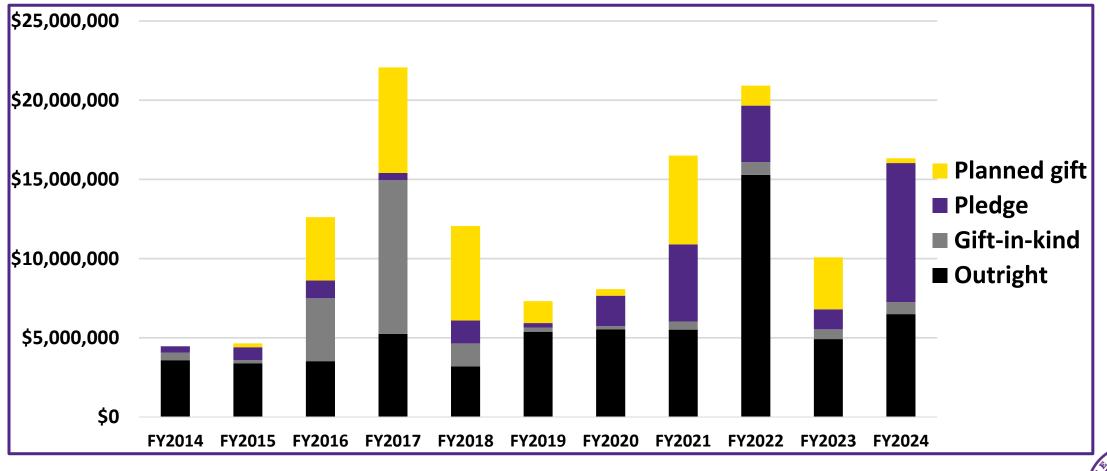

#### **Fundraising Totals** FY2014 to FY2024

Totals reflect philanthropic commitments and investments from all sources, including select government resources as of June 30, 2024.